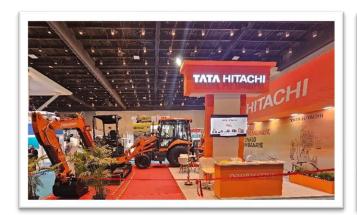

ટકાનો ઘટાડો નોંધાયો હતો.

- દેશમાં કન્સ્ટ્રકશન તથા માઇનિંગ ઇક્વીપમેન્ટની... બજારનું કદ વધ્યું છે. આ ક્ષેત્રેતાતા હિતાચીના જણાવ્યા મુજબ ૧૪મા રોડ્સ એન્ડ હાઇવેઝની ટેક્નોલોજીને લગતા રાહસ્તા એકસ્યો મુંબઇમાં નવી ટેક્નોલોજી રજૂ કરવા નિર્ણય કયી છે.

### टाटा हिताची रास्ता एक्स्पोमध्ये नवीन मशीन सादर

मंबर्ड : कन्स्टक्शन आणि मायनिंग इक्रिपमेंट उद्योगातील एक अग्रगण्य कंपनी, टाटा हिताची ने जिओ वर्ल्ड कन्व्हेन्शन सेंटर, मुंबई येथे आयोजित १४ व्या रोड अँड हायवे सस्टेनेबल टेक्नॉलॉजीज अँड ॲडव्हान्समेंट (रास्ता) एक्स्पोमध्ये उपस्थिती लावली आहे. या एक्स्पोमध्ये टाटा हिताचीने नुकत्याच लाँच केलेल्या झेडएक्सिस ३८ य (३.५ टन मिनी एक्स्कॅव्हेटर) आणि शिनराई प्राइम (बॅकहो लोडर) या अत्याधृनिक मशीन्स देखील प्रदर्शित करण्यात आल्या आहे. झेडएक्सिस ३८ यू हे कॉम्पॅक्ट आणि व्हर्सटाईल मिनी एक्साव्हेटर मशीन आहे, जी विशेषतः भारतीय बांधकाम क्षेत्राच्या विकसित होत असलेल्या गरजा पूर्ण करण्यासाठी डिझाइन करण्यात आली आहे. मशीनची टेल स्विंग रेडियस लहान आहे जी कमीत कमी जागेत उत्कष्ट काम करण्यासाठी तयार केलेली आहे, ज्यामुळे ते शहरातील बांधकाम, भूनिर्माण आणि युटिलिटी यांसारख्या विविध कामांसाठी एक उपयुक्त उपाय आहे. झेडएक्सिस ३८ यू मध्ये पावरफुल जपानी इंजिनसह, अत्याधुनिक हायड्रॉलिक सिस्टीम आहे, जे एकत्रितपणे अतुलनीय कार्यक्षमता देतात, काम करणे सोपे करतात आणि इंधनाची बचत देखील करतात. झेडएक्सिस ३८ यू व्यतिरिक्त, टाटा हिताचीला एक अभृतपूर्व बॅकहो लोडर शिनराई प्राइम सादर करताना अभिमान वाटत आहे, जे विश्वासार्हता, कार्यक्षमता आणि मज़बुती यासारख्या टाटा हिताचीच्या प्रसिद्ध मुख्य मुल्यांचे उदाहरण आहे. शिनराय प्राइम हे अतुट विश्वास आणि कार्यक्षमतेचे प्रतीक आहे. एक खास वैशिष्ट्य म्हणजे या मशीनमध्ये मोठी बॅकहो बकेट आहे, जे प्रत्येक स्कूपमध्ये मोठ्या प्रमाणात मटेरियल बाहेर काढून ऑपरेटरचे काम सोपे करते. सिद्धार्थ चतुर्वेदी - जनरल मॅनेजर, मार्केटिंग, याप्रसंगी बोलताना म्हणाले, झेडएक्सिस ३८ यू ची रचना विशेषतः भारतात काम करण्याची परिस्थिती लक्षात घेऊन केली गेली आहे. ज्यामध्ये विश्वासार्हता, कार्यप्रदर्शन आणि परवडण्यावर भर देण्यात आला आहे. यामळे बांधकाम क्षेत्रातील कॉम्पॅक्ट आणि कार्यक्षम मशीनची वाढती मागणी पूर्ण होईल आणि ग्राहकांना त्यांचे विविध प्रकल्प पूर्ण करणे सोपे होईल. याव्यतिरिक्त, हा मोठा बॅकहो दुरपर्यंत पोहोचतो आणि अधिक उंचीपर्यंत कट करतो. त्यामुळे ज्या ठिकाणी आतापर्यंत हा बॅकहो पोहोचणे कठीण होते, त्या ठिकाणीही ते पोहच शकेल आणि काम करू शकेल. अशा प्रकारे, हा बॅकहो सर्व प्रकारच्या वापरात कार्यक्षमतेची खात्री देते.