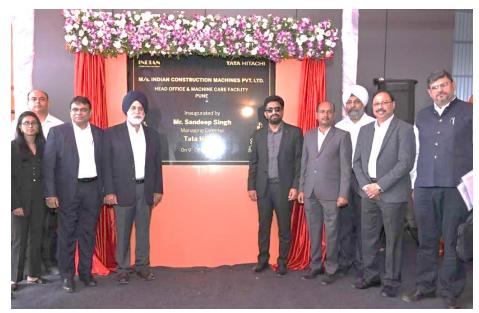

#### New Integrated Facility of Tata Hitachi Dealership Indian Construction Machinery, was Inaugurated Today in Pune

Pune: Indian Construction Machinery Private Limited, an Authorized Dealership of Tata Hitachi, has set-up a state-ofthe-art Integrated Facility for Sales, Service, Spare Parts, and Machine Care in Pune to cater both Pune and Ahmednagar markets.

Mr. Sandeep Singh, Managing Director, Tata Hitachi, today Inaugurated this state-

of-the-art Integrated Facility. This facility would serve as a Comprehensive One-stop Solution for Customers, providing enhanced access to Sales, Service, and Spare Parts. This strategic addition aims to further strengthen Tata Hitachi's presence and service capabilities across the region. "Tata Hitachi remains committed to ensuring that our Customers receive Timely, Top-tier Service and Parts support. This New Integrated Facility is a significant step toward fulfilling that promise," said Mr. Singh. "With this Facility, we are further enhancing our ability to reach our Customers faster and ensure

their Machines receive the care they need efficiently," he added.

Indian Construction Machinery Pvt. Ltd. has been a trusted partner of Tata Hitachi since 2022, covering the districts of Pune and Ahmednagar. The newly Inaugurated Facility is located at Loni Kand, Pune. It's equipped to carry out Full Machine Overhauls, including Structural Welding, Engine Repairs, and Hydraulic Maintenance. In addition, it will maintain an Inventory of Re-manufactured Aggregates and New Parts to ensure Quick Replacements. Minimizing Downtime for Customers.