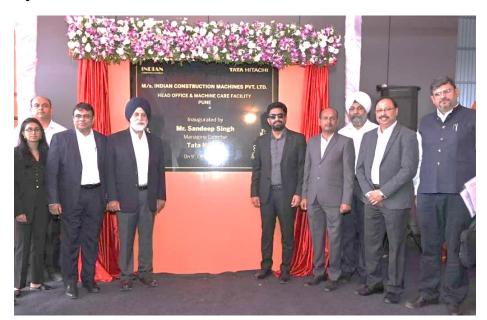

#### New Integrated Facility of Tata Hitachi Dealership Indian Construction Machinery, was Inaugurated Today in Pune

Pune: Indian Construction Machinery Private Limited, an Authorized Dealership of Tata Hitachi, has set-up a state-ofthe-art Integrated Facility for Sales, Service, Spare Parts, and Machine Care in Pune to cater both Pune and Ahmednagar markets.

Mr. Sandeep Singh, Managing Director, Tata Hitachi, today Inaugurated this state-

of-the-art Integrated Facility. This facility would serve as a Comprehensive One-stop Solution for Customers, providing enhanced access to Sales, Service, and Spare Parts. This strategic addition aims to further strengthen Tata Hitachi's presence and service capabilities across the region. "Tata Hitachi remains committed to ensuring that our Customers receive Timely, Top-tier Service and Parts support. This New Integrated Facility is a significant step toward fulfilling that promise," said Mr. Singh. "With this Facility, we are further enhancing our ability to reach our Customers faster and ensure

their Machines receive the care they need efficiently," he added.

Indian Construction Machinery Pvt. Ltd. has been a trusted partner of Tata Hitachi since 2022, covering the districts of Pune and Ahmednagar. The newly Inaugurated Facility is located at Loni Kand, Pune. It's equipped to carry out Full Machine Overhauls, including Structural Welding, Engine Repairs, and Hydraulic Maintenance. In addition, it will maintain an Inventory of Re-manufactured Aggregates and New Parts to ensure Quick Replacements. Minimizing Downtime for Customers.