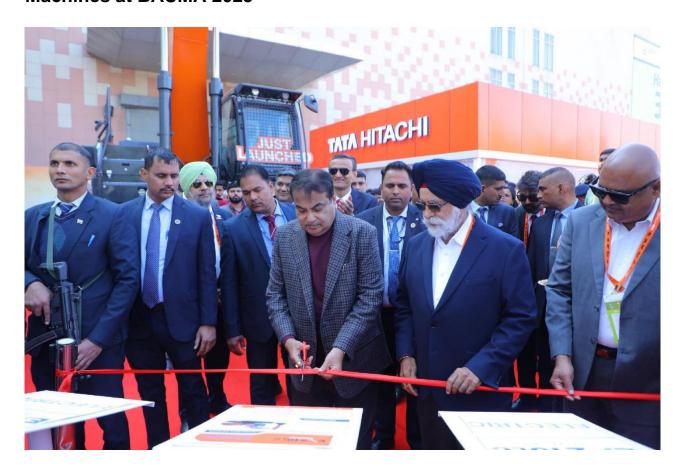

# Revolutionizing Construction: Tata Hitachi Launches Cutting-Edge Machines at BAUMA 2025

CHANDIGARH: Revolutionizing the Industry with Electric Innovation Tata Hitachi, a pioneer in India's construction equipment industry, proudly inaugurated its pavilion at BAUMA Conexpo 2024 with an impactful showcase, including Indigenously developed 20-Ton Electric Excavator concept – the EX 210LC Electric. This state-of-the-art electric machine addresses the evolving needs of infrastructure development

while maintaining a steadfast focus on significantly lower operations & maintanance costs and environment. It also reinforces a strong commitment to sustainability and environmental stewardship. This revolutionary step highlights Tata Hitachi's unwavering commitment to innovation, sustainability, and nation-building, exemplified through the theme "Aao Kartavya Nibhaye, Chalo Desh Banaye."