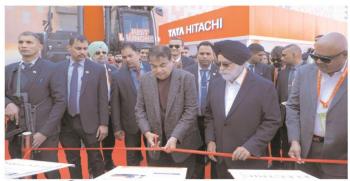

# Revolutionizing Construction: Tata Hitachi Launches Cutting-Edge Machines at BAUMA 2025

CHANDIGARH: Revolutionizing the Industry with Electric Innovation Tata Hitachi, a pioneer in India's construction equipment industry, proudly inaugurated its pavilion at BAUMA Conexpo 2024 with an impactful showcase, including Indigenously developed 20-Ton Electric Excavator concept – the EX 210LC Electric. This state-of-the-art electric machine addresses the evolving needs of infrastructure development

#### at BAUMA 2025

chandigarh: Revolutionizing the Industry with Electric Innovation Tata Hitachi, a pioneer in India's construction equipment industry, proudly inaugurated its pavilion at BAUMA Conexpo 2024 with an impactful showcase, including Indigenously developed 20-Ton Electric Excavator concept – the EX 210LC Electric.

### TATA HITACHI LAUNCHES CUTTING-EDGE MACHINES AT BAUMA 2025

**Business Buzz/Chandigarh** 

Revolutionizing the Industry with Electric Innovation Tata Hitachi, a pioneer in India's construction equipment industry, proudly inaugurated its pavilion at BAUMA Conexpo 2024 with an impactful showcase, including Indigenously developed 20-Ton Electric Excavator concept – the EX 210LC Electric.