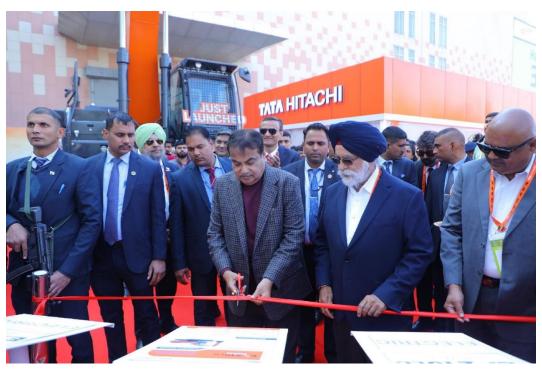

# Revolutionizing Construction: Tata Hitachi Launches Cutting-Edge Machines at BAUMA 2025

CHANDIGARH: Revolutionizing the Industry with Electric Innovation Tata Hitachi, a pioneer in India's construction equipment industry, proudly inaugurated its pavilion at BAUMA Conexpo 2024 with an impactful showcase, including Indigenously developed 20-Ton Electric Excavator concept – the EX 210LC Electric. This state-of-the-art electric machine addresses the evolving needs of infrastructure development

while maintaining a steadfast focus on significantly lower operations & maintanance costs and environment. It also reinforces a strong commitment to sustainability and environmental stewardship. This revolutionary step highlights Tata Hitachi's unwavering commitment to innovation, sustainability, and nation-building, exemplified through the theme "Aao Kartavya Nibhaye, Chalo Desh Banaye."