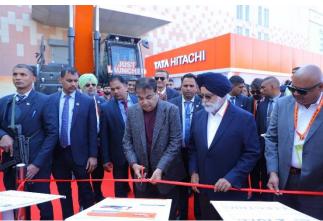

# Revolutionizing Construction: Tata Hitachi Launches Cutting-Edge Machines at BAUMA 2025

CHANDIGARH: Revolutionizing the Industry with Electric Innovation Tata Hitachi, a pioneer in India's construction equipment industry, proudly inaugurated its pavilion at BAUMA Conexpo 2024 with an impactful showcase, including Indigenously developed 20-Ton Electric Excavator concept – the EX 210LC Electric. This state-of-the-art electric machine addresses the evolving needs of infrastructure development

while maintaining a steadfast focus on significantly lower operations & maintanance costs and environment. It also reinforces a strong commitment to sustainability and environmental stewardship. This revolutionary step highlights Tata Hitachi's unwavering commitment to innovation, sustainability, and nation-building, exemplified through the theme "Aao Kartavya Nibhaye, Chalo Desh Banaye."

Commenting on the launches, Mr. Sandeep Singh, Managing Director, Tata Hitachi, said: "Through our customer-centric philosophy and industry expertise spanning over six decades, Tata Hitachi has built one of the largest customer-facing networks in India's excavator segment. Our comprehensive portfolio now extends to Backhoe Loaders and Wheel Loaders, making us a trusted one-stop solution provider."

Addressing the showcase of the EX 210LC Electric concept, he added, "This electric excavator is a testament to our technical prowess and our commitment to sustainable solutions. By integrating innovation with eco-conscious practices, we are creating solutions that serve both the market's needs and the environment."