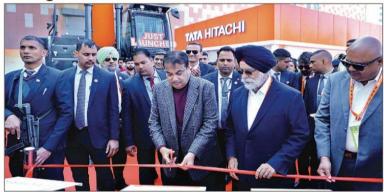

# Revolutionizing Construction: Tata Hitachi Launches Cutting-Edge Machines at BAUMA 2025

CHANDIGARH: Revolutionizing the Industry with Electric Innovation Tata Hitachi, a pioneer in India's construction equipment industry, proudly inaugurated its pavilion at BAUMA Conexpo 2024 with an impactful showcase, including Indigenously developed 20-Ton Electric Excavator concept – the EX 210LC Electric. This state-of-the-art electric machine addresses the evolving needs of infrastructure development

while maintaining a steadfast focus on significantly lower operations & maintanance costs and environment. It also reinforces a strong commitment to sustainability and environmental stewardship. This revolutionary step highlights Tata Hitachi's unwavering commitment to innovation, sustainability, and nation-building, exemplified through the theme "Aao Kartavya Nibhaye, Chalo Desh Banaye."

#### at BAUMA 2025

chandigarh: Revolutionizing the Industry with Electric Innovation Tata Hitachi, a pioneer in India's construction equipment industry, proudly inaugurated its pavilion at BAUMA Conexpo 2024 with an impactful showcase, including Indigenously developed 20-Ton Electric Excavator concept – the EX 210LC Electric.

This state-of-the-art electric machine addresses the evolving needs of infrastructure development while maintaining a steadfast focus on significantly lower operations & maintanance costs and environment. It also reinforces a strong commitment to sustainability and environmental stewardship. BPE