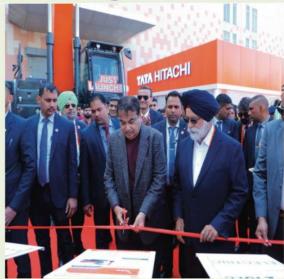

# Revolutionizing Construction: Tata Hitachi Launches Cutting-Edge Machines at BAUMA 2025

CHANDIGARH: Revolutionizing the Industry with Electric Innovation Tata Hitachi, a pioneer in India's construction equipment industry, proudly inaugurated its pavilion at BAUMA Conexpo 2024 with an impactful showcase, including Indigenously developed 20-Ton Electric Excavator concept – the EX 210LC Electric. This state-of-the-art electric machine addresses the evolving needs of infrastructure development

while maintaining a steadfast focus on significantly lower operations & maintanance costs and environment. It also reinforces a strong commitment to sustainability and environmental stewardship. This revolutionary step highlights Tata Hitachi's unwavering commitment to innovation, sustainability, and nation-building, exemplified through the theme "Aao Kartavya Nibhaye, Chalo Desh Banaye."

#### at BAUMA 2025

chandigarh: Revolutionizing the Industry with Electric Innovation Tata Hitachi, a pioneer in India's construction equipment industry, proudly inaugurated its pavilion at BAUMA Conexpo 2024 with an impactful showcase, including Indigenously developed 20-Ton Electric Excavator concept – the EX 210LC Electric.

This state-of-the-art electric machine addresses the evolving needs of infrastructure development while maintaining a steadfast focus on significantly lower operations & maintanance costs and environment. It also reinforces a strong commitment to sustainability and environmental stewardship. BPE