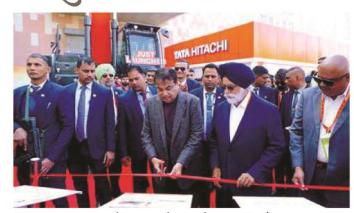

# Revolutionizing Construction: Tata Hitachi Launches Cutting-Edge Machines at BAUMA 2025

CHANDIGARH: Revolutionizing the Industry with Electric Innovation Tata Hitachi, a pioneer in India's construction equipment industry, proudly inaugurated its pavilion at BAUMA Conexpo 2024 with an impactful showcase, including Indigenously developed 20-Ton Electric Excavator concept – the EX 210LC Electric. This state-of-the-art electric machine addresses the evolving needs of infrastructure development

while maintaining a steadfast focus on significantly lower operations & maintanance costs and environment. It also reinforces a strong commitment to sustainability and environmental stewardship. This revolutionary step highlights Tata Hitachi's unwavering commitment to innovation, sustainability, and nation-building, exemplified through the theme "Aao Kartavya Nibhaye, Chalo Desh Banaye."

लॉन्च के अवसर पर मौजूद अतिथिगण।

हैं। ईएक्स 210 एलसी इलेक्ट्रिक कॉन्सेप्ट पेश करने के बारे में कहा यह इलेक्ट्रिक एक्सकेवेटर हमारी तकनीकी ताकत की मिसाल है और सस्टेनेबल सॉल्यूशन देने की हमारी प्रतिबद्धता का प्रमाण है। हम इनोवेशन को पर्यावरण सुरक्षा से जोड़ कर ऐसे समाधान दे रहे हैं जो बाजार की जरूरतों और पर्यावरण की सुरक्षा दोनों जिम्मेदारियों को बखूबी पूरी करेंगे।