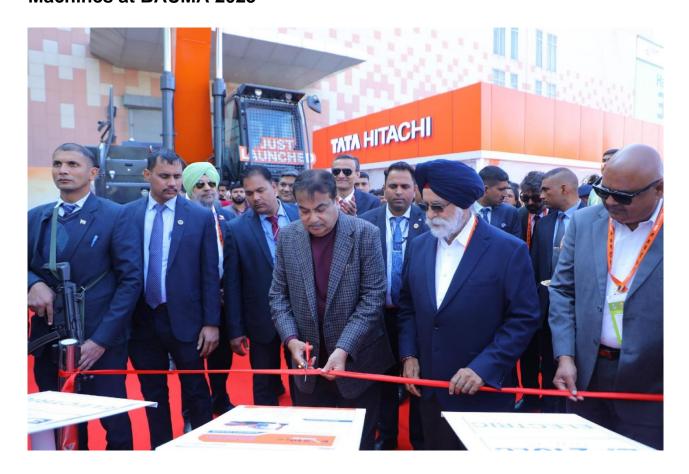

# Revolutionizing Construction: Tata Hitachi Launches Cutting-Edge Machines at BAUMA 2025

CHANDIGARH: Revolutionizing the Industry with Electric Innovation Tata Hitachi, a pioneer in India's construction equipment industry, proudly inaugurated its pavilion at BAUMA Conexpo 2024 with an impactful showcase, including Indigenously developed 20-Ton Electric Excavator concept – the EX 210LC Electric. This state-of-the-art electric machine addresses the evolving needs of infrastructure development

while maintaining a steadfast focus on significantly lower operations & maintanance costs and environment. It also reinforces a strong commitment to sustainability and environmental stewardship. This revolutionary step highlights Tata Hitachi's unwavering commitment to innovation, sustainability, and nation-building, exemplified through the theme "Aao Kartavya Nibhaye, Chalo Desh Banaye."