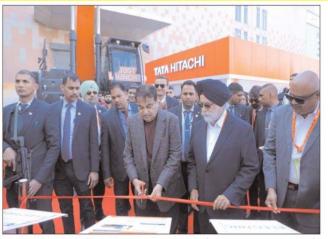

# Revolutionizing Construction: Tata Hitachi Launches Cutting-Edge Machines at BAUMA 2025

CHANDIGARH: Revolutionizing the Industry with Electric Innovation Tata Hitachi, a pioneer in India's construction equipment industry, proudly inaugurated its pavilion at BAUMA Conexpo 2024 with an impactful showcase, including Indigenously developed 20-Ton Electric Excavator concept – the EX 210LC Electric. This state-of-the-art electric machine addresses the evolving needs of infrastructure development

#### at BAUMA 2025

chandigarh: Revolutionizing the Industry with Electric Innovation Tata Hitachi, a pioneer in India's construction equipment industry, proudly inaugurated its pavilion at BAUMA Conexpo 2024 with an impactful showcase, including Indigenously developed 20-Ton Electric Excavator concept – the EX 210LC Electric.

### TATA HITACHI LAUNCHES CUTTING-EDGE MACHINES AT BAUMA 2025

**Business Buzz/Chandigarh** 

Revolutionizing the Industry with Electric Innovation Tata Hitachi, a pioneer in India's construction equipment industry, proudly inaugurated its pavilion at BAUMA Conexpo 2024 with an impactful showcase, including Indigenously developed 20-Ton Electric Excavator concept – the EX 210LC Electric.