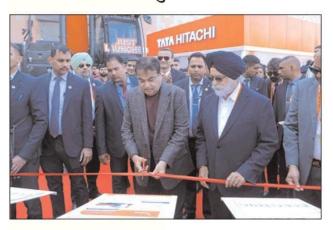

# Revolutionizing Construction: Tata Hitachi Launches Cutting-Edge Machines at BAUMA 2025

CHANDIGARH: Revolutionizing the Industry with Electric Innovation Tata Hitachi, a pioneer in India's construction equipment industry, proudly inaugurated its pavilion at BAUMA Conexpo 2024 with an impactful showcase, including Indigenously developed 20-Ton Electric Excavator concept – the EX 210LC Electric. This state-of-the-art electric machine addresses the evolving needs of infrastructure development

while maintaining a steadfast focus on significantly lower operations & maintanance costs and environment. It also reinforces a strong commitment to sustainability and environmental stewardship. This revolutionary step highlights Tata Hitachi's unwavering commitment to innovation, sustainability, and nation-building, exemplified through the theme "Aao Kartavya Nibhaye, Chalo Desh Banaye."

Commenting on the launches, Mr. Sandeep Singh, Managing Director, Tata Hitachi, said: "Through our customer-centric philosophy and industry expertise spanning over six decades, Tata Hitachi has built one of the largest customer-facing networks in India's excavator segment. Our comprehensive portfolio now extends to Backhoe Loaders and Wheel Loaders, making us a trusted one-stop solution provider."

Addressing the showcase of the EX 210LC Electric concept, he added, "This electric excavator is a testament to our technical prowess and our commitment to sustainable solutions. By integrating innovation with eco-conscious practices, we are creating solutions that serve both the market's needs and the environment."