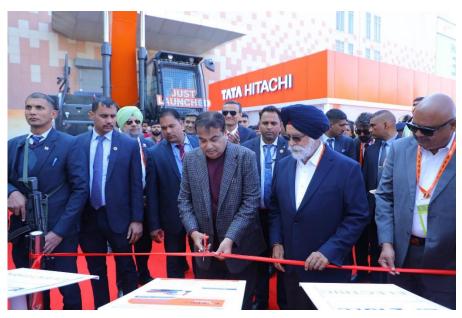

# Revolutionizing Construction: Tata Hitachi Launches Cutting-Edge Machines at BAUMA 2025

CHANDIGARH: Revolutionizing the Industry with Electric Innovation Tata Hitachi, a pioneer in India's construction equipment industry, proudly inaugurated its pavilion at BAUMA Conexpo 2024 with an impactful showcase, including Indigenously developed 20-Ton Electric Excavator concept – the EX 210LC Electric. This state-of-the-art electric machine addresses the evolving needs of infrastructure development

#### at BAUMA 2025

chandigarh: Revolutionizing the Industry with Electric Innovation Tata Hitachi, a pioneer in India's construction equipment industry, proudly inaugurated its pavilion at BAUMA Conexpo 2024 with an impactful showcase, including Indigenously developed 20-Ton Electric Excavator concept – the EX 210LC Electric.

### TATA HITACHI LAUNCHES CUTTING-EDGE MACHINES AT BAUMA 2025

**Business Buzz/Chandigarh** 

Revolutionizing the Industry with Electric Innovation Tata Hitachi, a pioneer in India's construction equipment industry, proudly inaugurated its pavilion at BAUMA Conexpo 2024 with an impactful showcase, including Indigenously developed 20-Ton Electric Excavator concept – the EX 210LC Electric.