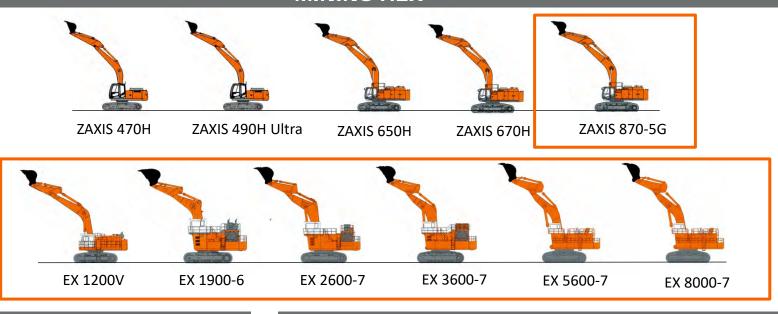

iance formed with a shared vision of leveraging each other's strengths to create a formidable presence in the construction equipment market.

### **Our Plants**



Dharwad





Kharagpur





### **Spare Parts Warehouse**

Location – Nagpur, Dharwad, Dharuhera, Kharagpur and Guwahati









### Our Network



#### **Unmatched Support Network**

Regional Offices: 6 Branch Offices: 25

Parts Main Warehouse: Nagpur

Other Parts Warehouses: Dharwad, Kharagpur

and Haryana

#### **Large Network of Dealers**

Dealers:

Domestic: 52

International: 4

Touch Points: 275

### Integrated Dealership Facility











#### Imported

## **Our Product Range**

#### **MINI HEX**



#### **CONSTRUCTION HEX**



#### **BACKHOE LOADER**





WHEEL LOADER

### **Our Product Range**

#### **MINING HEX**



#### **DUMP TRUCK**



#### **OTHER SPECIAL VARIANTS**



### Range of Attachments

An extensive range of customized attachments that meet the demands of specific industry applications.





The NX Series marks the dawn of a new generation, one that meets the next generation of customer expectations in terms of performance, reliability, comfort, versatility, maintainability, and savings.





The all-new Prime series offers everything you need in your excavator: performance, dependability, comfort, safety, return on investment, connectivity, and versatility.





EX 70 Prime



EX 130 Prime



EX 200LC Prime



EX 210LC Prime

## ZAXISULTRA

Committed to its legacy, the all-new ZAXIS ULTRA series is a reliable machine packed with innovative technologies for unparalleled productivity and