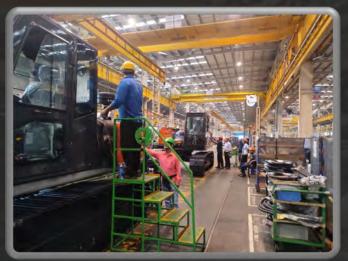

quality and technological prowess



60+ years in India (Since 1961) A JV between
Tata Motors(40%) and
Hitachi Construction
Machinery Co. Ltd,
Japan(60%)

Providing Equipment &
Services for
Infrastructure & Mining
Sectors

### 40 Years of Partnership



- A journey of a thousand miles began with a single step, and Tata Hitachi Construction Machinery's commenced 63 years ago.
- The joint venture between Tata Motors and Hitachi Construction Machinery stands as a testament to longevity, resilience, and mutual success
- The genesis of the Tata-Hitachi joint venture dates back to 1984. It was a strategic alliance formed with a shared vision of leveraging each other's strengths to create a formidable presence in the construction equipment market.

### **Our Plants**



Dharwad





Kharagpur





### **Spare Parts Warehouse**

Location – Nagpur, Dharwad, Dharuhera, Kharagpur and Guwahati









### Our Network



#### **Unmatched Support Network**

Regional Offices: 6 Branch Offices: 25

Parts Main Warehouse: Nagpur

Other Parts Warehouses: Dharwad, Kharagpur

and Haryana

#### **Large Network of Dealers**

Dealers:

Domestic: 52

International: 4

Touch Points: 275

### Integrated Dealership Facility











#### Imported

## **Our Product Range**

#### **MINI HEX**



#### **CONSTRUCTION HEX**



#### **BACKHOE LOADER**





WHEEL LOADER

### **Our Product Range**

#### **MINING HEX**



#### **DUMP TRUCK**



#### **OTHER SPECIAL VARIANTS**



### Range of Attachments

An extensive range of customized attachments that meet the demands of specific industry applications.