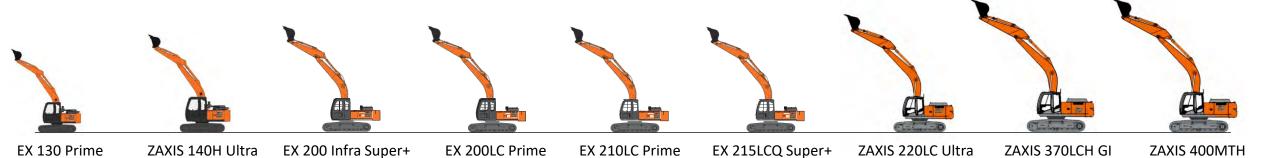

ss
- The genesis of the Tata-Hitachi joint venture dates back to 1984. It was a strategic alliance formed with a shared vision of leveraging each other's strengths to create a formidable presence in the construction equipment market.

### **Our Plants**



Dharwad





Kharagpur





### **Spare Parts Warehouse**

Location – Nagpur, Dharwad, Dharuhera, Kharagpur and Guwahati









### Our Network



#### **Unmatched Support Network**

Regional Offices: 6 Branch Offices: 25

Parts Main Warehouse: Nagpur

Other Parts Warehouses: Dharwad, Kharagpur

and Haryana

#### **Large Network of Dealers**

Dealers:

Domestic: 52

International: 4

Touch Points: 275

### Integrated Dealership Facility











#### Imported

## **Our Product Range**

#### **MINI HEX**



#### **CONSTRUCTION HEX**



#### **BACKHOE LOADER**





WHEEL LOADER

### **Our Product Range**

#### **MINING HEX**



#### **DUMP TRUCK**



#### **OTHER SPECIAL VARIANTS**



### Range of Attachments

An extensive range of customized attachments that meet the demands of specific industry applications.





The NX Series marks the dawn of a new generation, one that meets the next generation of customer expectations in terms of performance, reliability, comfort, versatility, maintainability, and savings.





The all-new Prime series offers everything you need in your excavator: performance, dependability, comfort, safety, return on investment, connectivity, and versatility.





EX 70 Prime



EX 130 Prime



EX 200LC Prime



EX 210LC Prime

## ZAXISULTRA

Committed to its legacy, the all-new ZAXIS ULTRA series