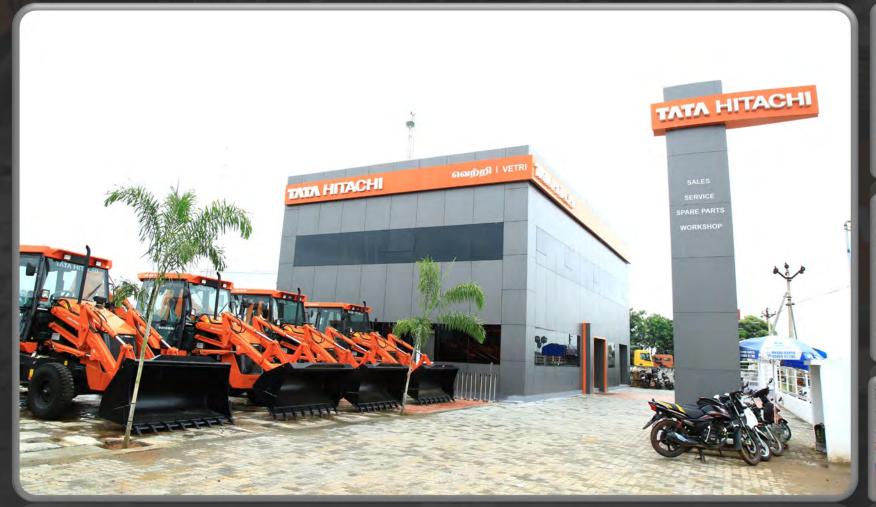

and Hitachi Construction Machinery stands as a testament to longevity, resilience, and mutual success
- The genesis of the Tata-Hitachi joint venture dates back to 1984. It was a strategic alliance formed with a shared vision of leveraging each other's strengths to create a formidable presence in the construction equipment market.

### **Our Plants**



Dharwad





Kharagpur





### **Spare Parts Warehouse**

Location – Nagpur, Dharwad, Dharuhera, Kharagpur and Guwahati









### Our Network



#### **Unmatched Support Network**

Regional Offices: 6 Branch Offices: 25

Parts Main Warehouse: Nagpur

Other Parts Warehouses: Dharwad, Kharagpur

and Haryana

#### **Large Network of Dealers**

Dealers:

Domestic: 52

International: 4

Touch Points: 275

### Integrated Dealership Facility











#### Imported

## **Our Product Range**

#### **MINI HEX**



#### **CONSTRUCTION HEX**



#### **BACKHOE LOADER**





WHEEL LOADER

### **Our Product Range**

#### **MINING HEX**



#### **DUMP TRUCK**



#### **OTHER SPECIAL VARIANTS**



### Range of Attachments

An extensive range of customized attachments that meet the demands of specific industry applications.





The NX Series marks the dawn of a new generation, one that meets the next generation of customer expectations in terms of performance, reliability, comfort, versatility, maintainability, and savings.





The all-new Prime series offers everything you need in your excavator: performance, dependability, comfort, safety, return on investment, connectivity, and versatility.





EX 70 Prime



EX 130 Prime



EX 20