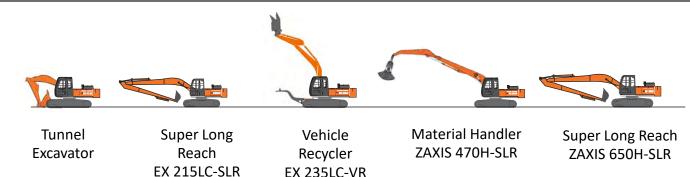

's strengths to create a formidable presence in the construction equipment market.

### **Our Plants**



Dharwad





Kharagpur





### **Spare Parts Warehouse**

Location – Nagpur, Dharwad, Dharuhera, Kharagpur and Guwahati









### Our Network



#### **Unmatched Support Network**

Regional Offices: 6 Branch Offices: 25

Parts Main Warehouse: Nagpur

Other Parts Warehouses: Dharwad, Kharagpur

and Haryana

#### **Large Network of Dealers**

Dealers:

Domestic: 52

International: 4

Touch Points: 275

### Integrated Dealership Facility











#### Imported

## **Our Product Range**

#### **MINI HEX**



#### **CONSTRUCTION HEX**



#### **BACKHOE LOADER**





WHEEL LOADER

### **Our Product Range**

#### **MINING HEX**



#### **DUMP TRUCK**



#### **OTHER SPECIAL VARIANTS**



### Range of Attachments

An extensive range of customized attachments that meet the demands of specific industry applications.





The NX Series marks the dawn of a new generation, one that meets the next generation of customer expectations in terms of performance, reliability, comfort, versatility, maintainability, and savings.





The all-new Prime series offers everything you need in your excavator: performance, dependability, comfort, safety, return on investment, connectivity, and versatility.





EX 70 Prime



EX 130 Prime



EX 200LC Prime



EX 210LC Prime

## ZAXISULTRA

Committed to its legacy, the all-new ZAXIS ULTRA series is a reliable machine packed with innovative technologies for unparalleled productivity and efficiency.





ZAXIS 140H Ultra



ZAXIS 220LC Ultra