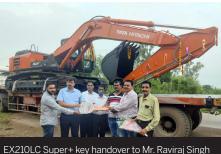

Key Handover of EX210LC to Mr. C Umapathi, Chittoor, Andhra Pradesh

Key Handover of Shinrai Prime to Mr. K Prema Kumar, Nellore, Andhra Pradesh

Transport, Nellore, Andhra Pradesh

Key Handover of ZX400MTH to customer Tirumalagiri Minerals, Chittoor, Andhra Pradesh