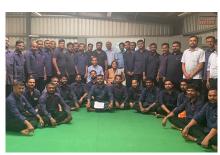

## 3<sup>rd</sup> TATA HITACHI SKILLS COMPETITION 2022

- Conducted in both **Dharwad and Kharagpur** plants from May-July 2022
- 6 Trades (+3 from the previous year) & 8 Competitions (+4 from the previous year)
- Exclusive competition for Women Measurement
- Exclusive competition for Vendor Partners Welding

Here are the glimpses of the competition