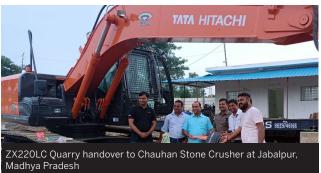

EX215LC-SLR with swing alarm supplied to Pubali Engineering & Construction Co. Ltd., Bangladesh

Key handover of ZX220LC Quarry to Chauhan Stone

Jamshedpur team felicitating customer R R Enterprise

Shinrai key handover to Mr. Kaushik Sangvi at Rajkot, Gujarat