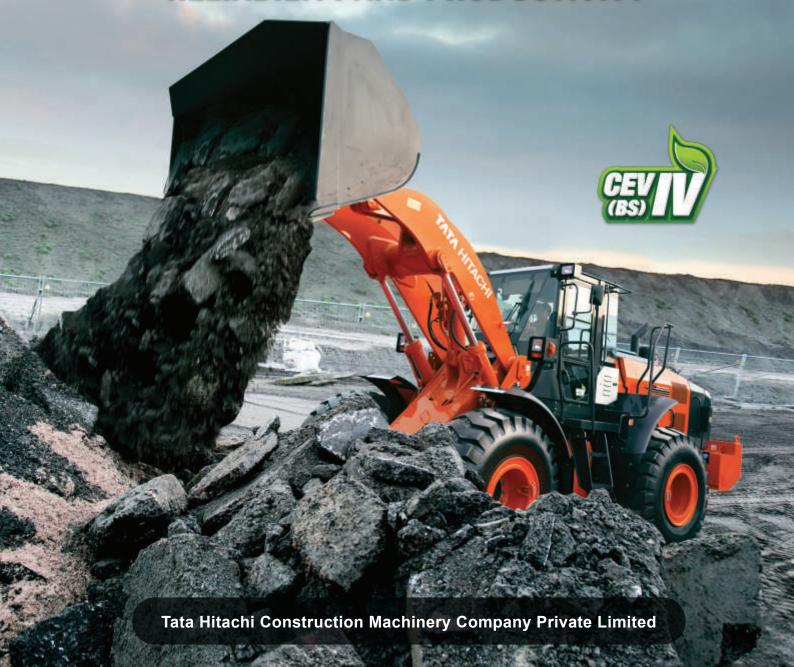

#### **Highlights of the quarter were:**

- The Global Monozukuri Diagnosis (GMD) straight pass score of the Kharagpur plant improved from 87.1% in 2019 to 92.7% in 2022, registering an increase of 5.6%.
- ZW225, 5- Ton Wheel loader line off ceremony from Kharagpur plant
- Successful launch of EX200 INFRA at dealer locations across the country

# **HIGHLIGHTS OF THIS QUARTER**

Puja at the line off ceremony

Line-off ceremony for the all-**new CEV-IV-compliant ZW225 Wheel Loader** was held at the Kharagpur plant in the presence of top management and customers.