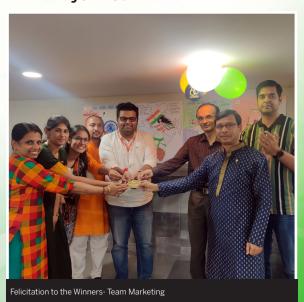

#### **ENGINEER'S DAY**

- Celebration at Corporate office, Bangalore: A teambased activity was organized where every team was given the task of making **mini** engineering structures with simple objects like ice cream sticks, rubber bands, and glue.
- o Celebration at the **Kharagpur plant**