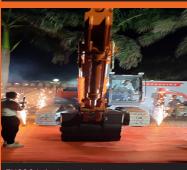

# **HIGHLIGHTS OF THIS QUARTER**

Puja at the line off ceremony

Line-off ceremony for the all-**new CEV-IV-compliant ZW225 Wheel Loader** was held at the Kharagpur plant in the presence of top management and customers.