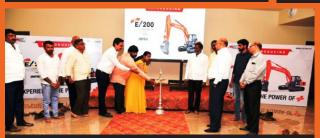

# **HIGHLIGHTS OF THIS QUARTER**

Puja at the line off ceremony

Line-off ceremony for the all-**new CEV-IV-compliant ZW225 Wheel Loader** was held at the Kharagpur plant in the presence of top management and customers.