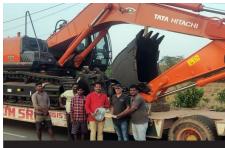

Key Handover of EX200LC to Customer - Balaji Transporters & Handlers, Vizag

Key Handover of ZW225 at SAIL- IISCO Burnpur, West Bengal

ZX220LC SLF with grapple supplied to Super Formica and Lamination Ltd., Bangladesh