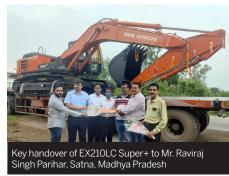

Key Handover of EX210LC to Mr. C Umapathi, Chittoor, Andhra Pradesh

Key Handover of Shinrai Prime to Mr. K Prema Kumar, Nellore, Andhra Pradesh

Transport, Nellore, Andhra Pradesh

Key Handover of ZX400MTH to customer Tirumalagiri Minerals, Chittoor, Andhra Pradesh