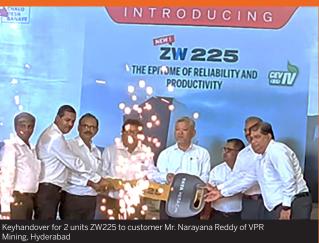

platforms and create new ones so that we can share ideas, collaborate, and shape a better future together.

I wish you and your families a very happy festival season!

Warm Regards

Sandeep Singh Managing Director

## **ACCOLADES WON**



The team from the Tata Hitachi, Kharagpur plant won the **Gold Award** under the supply chain category for presenting a case study at **CII's National Technology competition.** The team comprised Mr. Shashi Kumar (SCM), Mr. Pankaj Kumar (SCM), Mr. Kunal Ranjan (SCM), Mr. Bijay Prasad (PE), and Mr. Sandeep S (QC). They presented a case study on the topic "Improvement in Induction Hardening Process".

Congratulations to our team members for keeping the Tata Hitachi flag flying high!

# **HIGHLIGHTS OF THIS QUARTER**





Puja at the line off ceremony







Line-off ceremony for the all-**new CEV-IV-compliant ZW225 Wheel Loader** was held at the Kharagpur plant in the presence of top management and customers.

### **EX200 INFRA launched at dealership outlets**



EX200 Infra launch at Durgapur by Mitra Commercial



EX200 Infra launch at Durgapur by Mitra Commercial & Automobiles



EX200 Infra launch at Gangavati, Karnataka by PSN-Hubli



Key handover to Mr. C Devaraj during thr EX200 Infra launch at Ganagvati, Karnataka



EX200 Infra launch at Greater Noida by Time Equipment, Faridabad



EX200 Infra launch at Jharsuguda, Orissa by Trishul Tread Pvt. Ltd.



EX200 Infra launch at Jodhpur by Ramdev Earthmovers



EX200 Infra launch at Surat, Gujarat by Kaveen



EX200 Infra launch at Surat by Kaveen Infra Solutions Pvt. Ltd, Ahmedabad