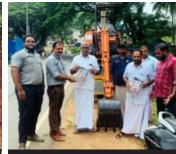

# **DEALER NEWS**

• **Bijjaragi Excavations Solutions, Vijayapura,** inaugurated their **branch office at Gulbarga** in the presence of customers and the Tata Hitachi team.

Inaguration of new outlet at Kalaburagi by Bijjargi Motors, Vijayapura