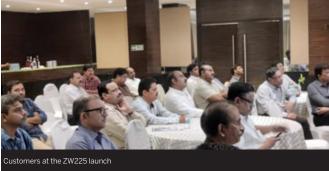

# **HIGHLIGHTS OF THIS QUARTER**

Puja at the line off ceremony

Line-off ceremony for the all-**new CEV-IV-compliant ZW225 Wheel Loader** was held at the Kharagpur plant in the presence of top management and customers.

### ZW225 Wheel Loader launched at Hyderabad, Telangana