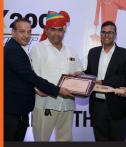

## **ACCOLADES WON**

The team from the Tata Hitachi, Kharagpur plant won the **Gold Award** under the supply chain category for presenting a case study at **CII's National Technology competition.** The team comprised Mr. Shashi Kumar (SCM), Mr. Pankaj Kumar (SCM), Mr. Kunal Ranjan (SCM), Mr. Bijay Prasad (PE), and Mr. Sandeep S (QC). They presented a case study on the topic "Improvement in Induction Hardening Process".

Congratulations to our team members for keeping the Tata Hitachi flag flying high!