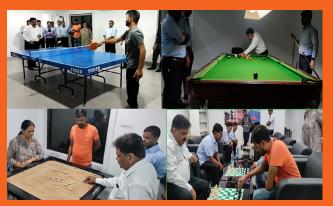

es.



To mark the occasion of '75th Azadi Ka Amrit Mahotsav', the lake in Madhanabhavi village was desilted and Tata Hitachi extended support by providing the EX130 Super+ for the activity.

#### **KHARAGPUR**

• Global Monozukuri diagnosis (GMD) – GMD was conducted by a team from HCM, Japan between 4th and 9th of July 2022. All the production shops like Assembly, Welding, Transmission, Painting as well as QA were diagnosed during this period. The GMD score of the Kharagpur plant improved from 87.1 % in 2019 to 92.7% in 2022 registering an increase of 5.6%.











**Townhall session** – The top management team addressed all the managerial grade employees in the Kharagpur plant during the Townhall session



**Cricket tournament finals** - Champions: Team from QA, Transmission and HR



Inauguration of the **indoor sports tournament** 

## 3<sup>rd</sup> TATA HITACHI SKILLS COMPETITION 2022

- Conducted in both **Dharwad and Kharagpur** plants from May-July 2022
- 6 Trades (+3 from the previous year) & 8 Competitions (+4 from the previous year)
- Exclusive competition for Women Measurement
- Exclusive competition for Vendor Partners Welding

Here are the glimpses of the competition

















# **CUSTOMER MEETS**

Nothing helps us build strong relationships with customers like face-to-face interactions. Our customer meets are one of the most valuable ways to connect with our customer base. Here are glimpses of customer meets conducted.













Customer meet at Dharmanagar, Tripura

## **KEY HANDOVERS AND CUSTOMER FELICITATIONS**

It gives us immense joy every