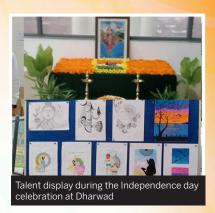

#### **DHARWAD**

**Khel Utsav** – The annual sports event was held successfully at the plant with enthusiastic participation from employees.

A **Yoga session** was conducted for employees by Dr. Shobha Hulikatti from Paramahamsa Yoga Petha. This event was conducted in partnership with Paramount Health Services & Insurance TPA Private Limited.