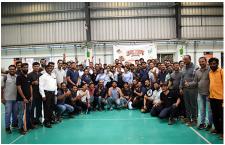

## 3<sup>rd</sup> TATA HITACHI SKILLS COMPETITION 2022

- Conducted in both **Dharwad and Kharagpur** plants from May-July 2022
- 6 Trades (+3 from the previous year) & 8 Competitions (+4 from the previous year)
- Exclusive competition for Women Measurement
- Exclusive competition for Vendor Partners Welding

Here are the glimpses of the competition