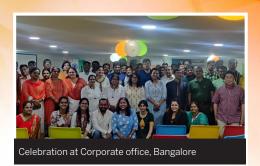

#### Contest

- Incredible India Quiz: Quiz on "Virtual Tour of India" was conducted for all employees with 4 different categories of questions released on the MS Teams platform.
- Painting competition at the Corporate office, Bangalore: A team-based painting competition was organized where 12 teams participated on the theme "Nation First, Always First".