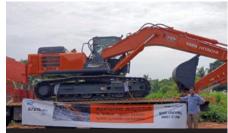

# **HIGHLIGHTS OF THIS QUARTER**

Puja at the line off ceremony

Line-off ceremony for the all-**new CEV-IV-compliant ZW225 Wheel Loader** was held at the Kharagpur plant in the presence of top management and customers.