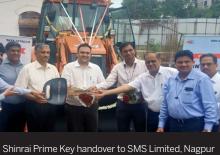

EX215LC-SLR with swing alarm supplied to Pubali Engineering & Construction Co. Ltd., Bangladesh

Key handover of ZX220LC Quarry to Chauhan Stone

Jamshedpur team felicitating customer R R Enterprise

Shinrai key handover to Mr. Kaushik Sangvi at Rajkot, Gujarat