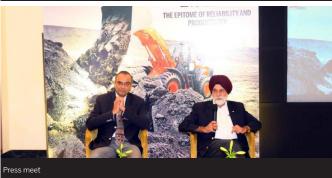

# **HIGHLIGHTS OF THIS QUARTER**

Puja at the line off ceremony

Line-off ceremony for the all-**new CEV-IV-compliant ZW225 Wheel Loader** was held at the Kharagpur plant in the presence of top management and customers.