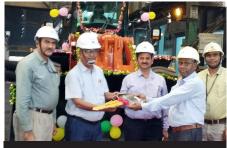

# **HIGHLIGHTS OF THIS QUARTER**

Puja at the line off ceremony

Line-off ceremony for the all-**new CEV-IV-compliant ZW225 Wheel Loader** was held at the Kharagpur plant in the presence of top management and customers.