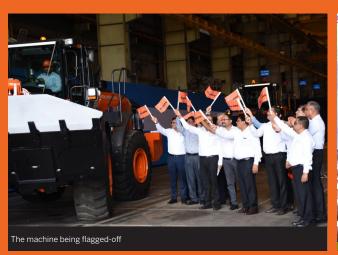

# **HIGHLIGHTS OF THIS QUARTER**

Puja at the line off ceremony

Line-off ceremony for the all-**new CEV-IV-compliant ZW225 Wheel Loader** was held at the Kharagpur plant in the presence of top management and customers.