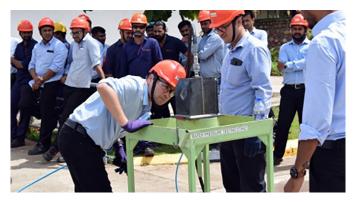

## 3<sup>rd</sup> TATA HITACHI SKILLS COMPETITION 2022

- Conducted in both **Dharwad and Kharagpur** plants from May-July 2022
- 6 Trades (+3 from the previous year) & 8 Competitions (+4 from the previous year)
- Exclusive competition for Women Measurement
- Exclusive competition for Vendor Partners Welding

Here are the glimpses of the competition