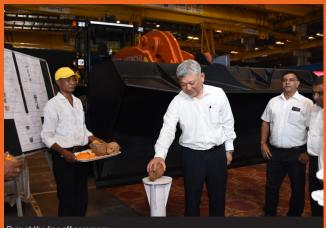

#### **Highlights of the quarter were:**

- The Global Monozukuri Diagnosis (GMD) straight pass score of the Kharagpur plant improved from 87.1% in 2019 to 92.7% in 2022, registering an increase of 5.6%.
- ZW225, 5- Ton Wheel loader line off ceremony from Kharagpur plant
- Successful launch of EX200 INFRA at dealer locations across the country

# **HIGHLIGHTS OF THIS QUARTER**

Puja at the line off ceremony

Line-off ceremony for the all-**new CEV-IV-compliant ZW225 Wheel Loader** was held at the Kharagpur plant in the presence of top management and customers.