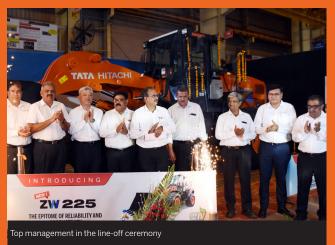

# **HIGHLIGHTS OF THIS QUARTER**

Puja at the line off ceremony

Line-off ceremony for the all-**new CEV-IV-compliant ZW225 Wheel Loader** was held at the Kharagpur plant in the presence of top management and customers.