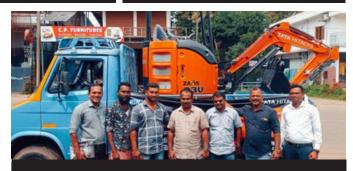

### **EX200 INFRA launched at dealership outlets**

EX200 Infra launch at Durgapur by Mitra Commercial

EX200 Infra launch at Durgapur by Mitra Commercial & Automobiles

EX200 Infra launch at Gangavati, Karnataka by PSN-Hubli

Key handover to Mr. C Devaraj during thr EX200 Infra launch at Ganagvati, Karnataka

EX200 Infra launch at Greater Noida by Time Equipment, Faridabad

EX200 Infra launch at Jharsuguda, Orissa by Trishul Tread Pvt. Ltd.