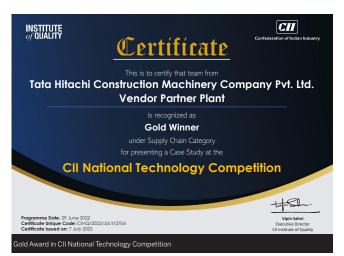

## **ACCOLADES WON**

The team from the Tata Hitachi, Kharagpur plant won the **Gold Award** under the supply chain category for presenting a case study at **CII's National Technology competition.** The team comprised Mr. Shashi Kumar (SCM), Mr. Pankaj Kumar (SCM), Mr. Kunal Ranjan (SCM), Mr. Bijay Prasad (PE), and Mr. Sandeep S (QC). They presented a case study on the topic "Improvement in Induction Hardening Process".

Congratulations to our team members for keeping the Tata Hitachi flag flying high!