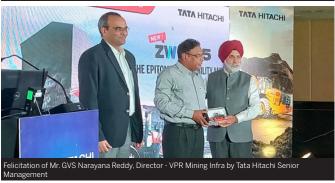

Key Handover of EX200LC to Customer - Balaji Transporters & Handlers, Vizag

Key Handover of ZW225 at SAIL- IISCO Burnpur, West Bengal

ZX220LC SLF with grapple supplied to Super Formica and Lamination Ltd., Bangladesh