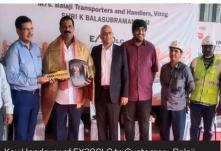

Key Handover of EX200LC to Customer - Balaji Transporters & Handlers, Vizag

Key Handover of ZW225 at SAIL- IISCO Burnpur, West Bengal

ZX220LC SLF with grapple supplied to Super Formica and Lamination Ltd., Bangladesh