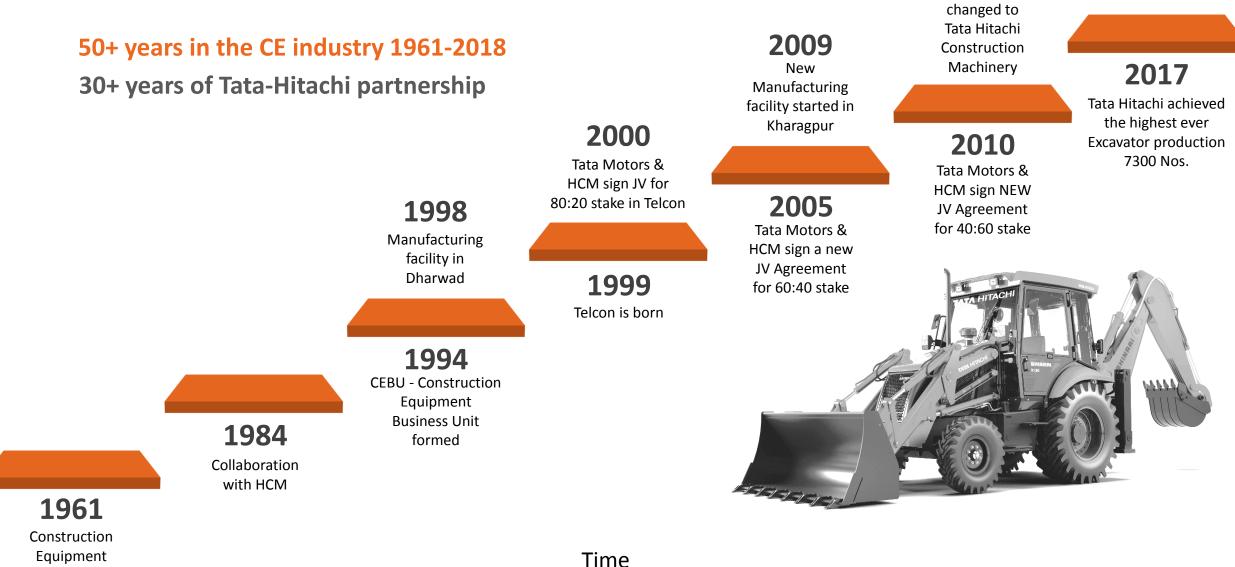

# Our Journey

Division started

2012

Name

#### Jamshedpur

In operation since 1961 Manufactures heavy mining machinery Total Area: 121,000 m<sup>2</sup> Covered Area: 75,000 m2

#### Dharwad

Set up in 1998 'Smaller Machines' (under 20T class) and wheeled equipment (Backhoe Loaders) Total Area: 460,000 m<sup>2</sup> Covered Area: 54,135 m2

Bangalore Corporate Headquarters

#### Kharagpur

እъዳ

ren

Setup in 2009 20T, 30T and 45 T class Excavators and Wheeled Products "India's largest State of Art CE Manufacturing Plant" Total Area: 1,000,000 m<sup>2</sup> Covered Area: 130,000 m2