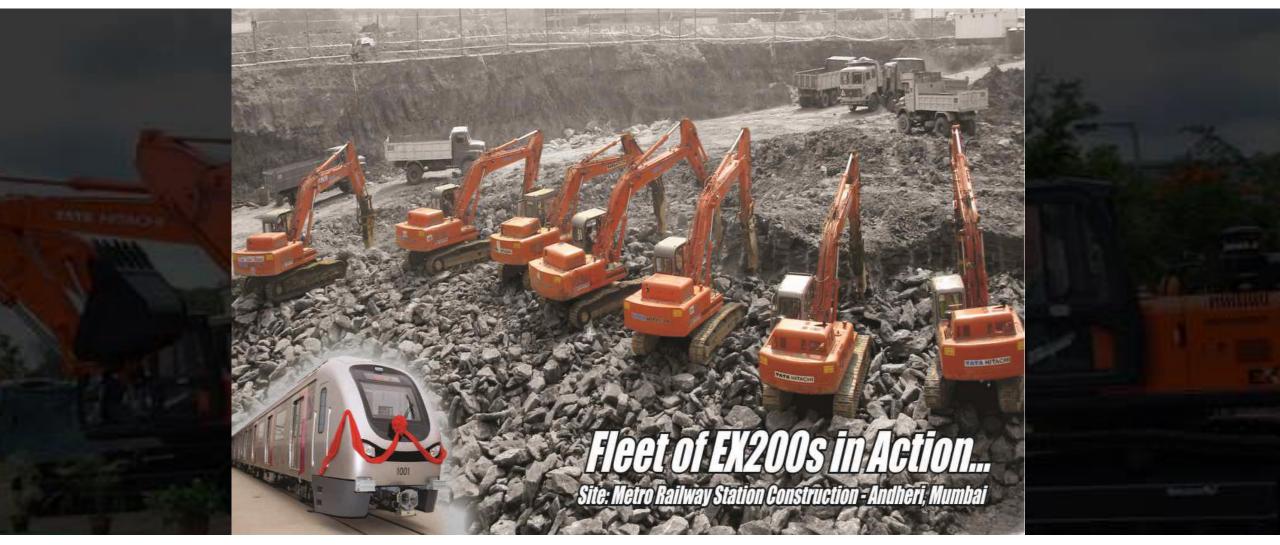

g Plant" Total Area: 1,000,000 m<sup>2</sup> Covered Area: 130,000 m2

# Our Network



#### Tata Hitachi Construction Machinery Company Private Limited

Jubilee Building, 45 Museum Road, Bangolere - 560 025 Phone: 080-66953301-05 || Fai: 080-66953309 || Taill Free No, 1800 121 6633 Einal: Inte®tatahitachi.co.in

### Unmatched Support Network

Regional Offices: 6 Branch Offices: 28 Parts Main Warehouse: Nagpur Other Parts Warehouses : Dharwad and Kharagpur

### Large Network of Dealers

Dealers : Domestic : 44 International : 3 Touch Points : 220+

## ΤΛΤΛ ΗΙΤΑCΗΙ

## OUR PRODUCTS

# **Equipment Applications**

### **CONSTRUCTION**



**Building Foundations** 



**Urban Infrastructure** 



Irrigation Canals

### MINING



Stone Quarrying



Granite Mining



Coal Mining

# Construction



# **Construction** Urban Infrastructure



# Construction Versatile & Tough

Range of Excavator Loaders to address every customer need.

# **Construction** Irrigation Canals

Helping contractors across the country in meeting deadlines.













# Mining Coal Mining



# Customization Super Long Front

Ability to customize products for addressing specific customer needs.

# **Attachments & Customized Applications**

Tata Hitachi offers customized attachments to address specific customer needs.





Tata Hitachi Quick Coupler Power your business with Power Latch Quick Coupler Introducing Twin Lock Power Latch Quick Coupler in India







Long Arm Reach out to the farthest. Maintaining and repairing natural environment : Flood protection and flood maintenance works; Swamps and wetlands