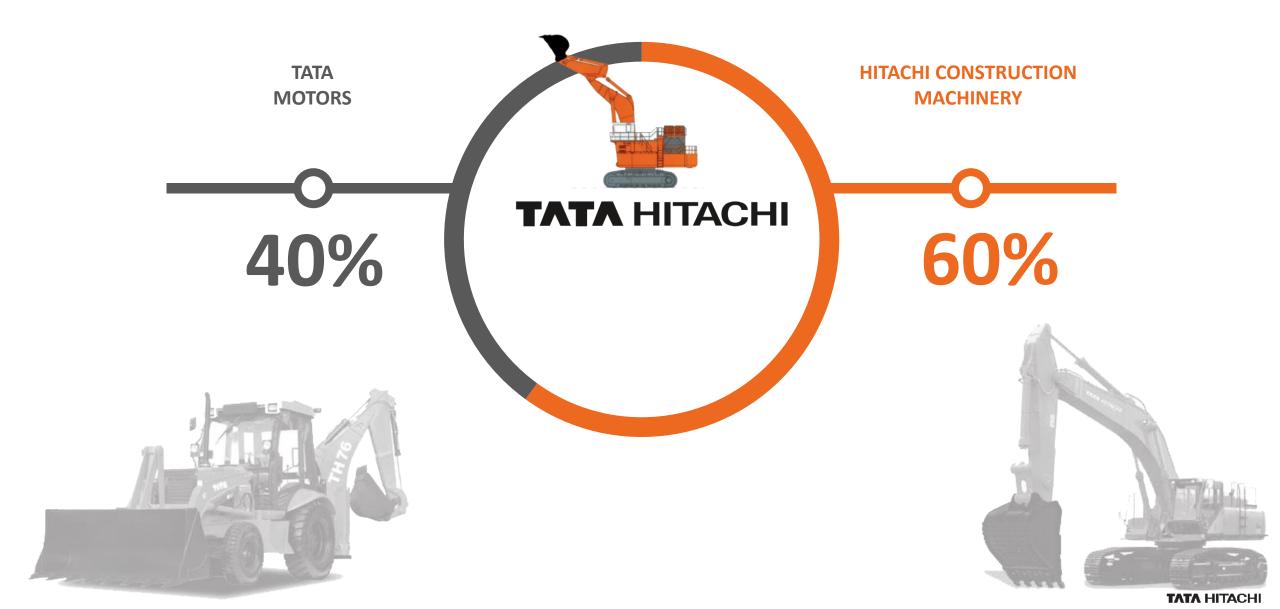

### **Reliable solutions**

R O F I L

Ρ

50+ years in India (Since 1961) Providing Equipment & Services for the Infrastructure & Mining Sectors A JV between Tata Motors(40%) and Hitachi Construction Machinery Co. Ltd, Japan(60%)