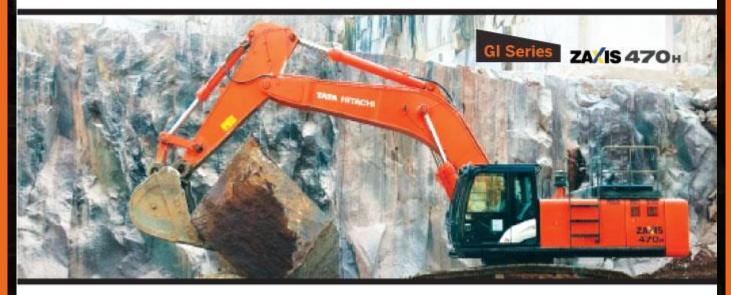

#### Reliable solutions

"We are proud owners of Tata Hitachi ZAXIS470H GI Series. We have been using the machine since March 2015 for Granite Mining Application in Lalitpur, Jhansi. We are highly satisfied with the performance of this machine. ZAXIS470H GI Series is highly productive, reliable and works under tough conditions.

We also appreciate the support and service rendered by the Tata Hitachi team".

1 Hours

Mr. Atul Sharma Director, Peethambra Granites Pvt. Ltd.