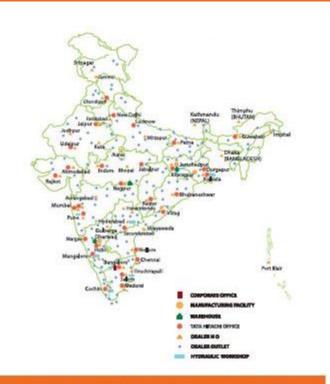

# Our Network

#### Tata Hitachi Construction Machinery Company Private Limited

Jubilee Building, 45 Museum Road, Bangolere - 560 025 Phone: 080-66953301-05 || Fai: 080-66953309 || Taill Free No, 1800 121 6633 Einal: Inte®tatahitachi.co.in

### Unmatched Support Network

Regional Offices: 6 Branch Offices: 28 Parts Main Warehouse: Nagpur Other Parts Warehouses : Dharwad and Kharagpur

### Large Network of Dealers

Dealers : Domestic : 44 International : 3 Touch Points : 220+