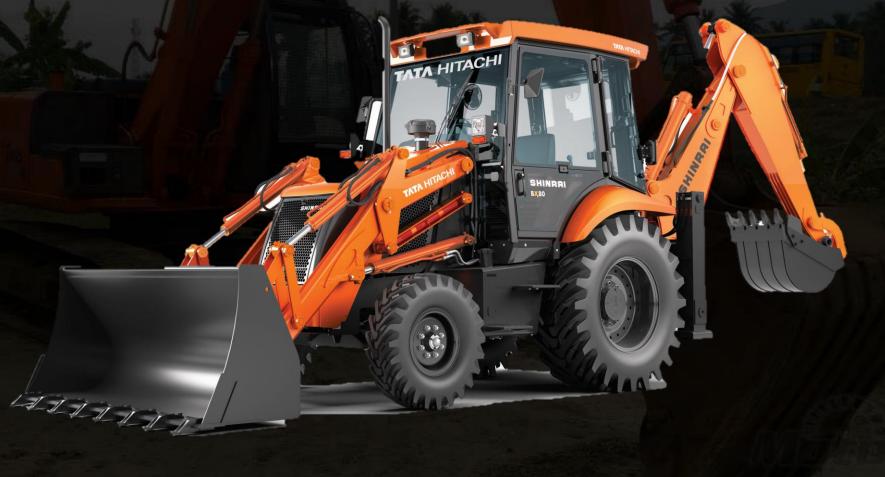

en water these attachments empower your work in swamps and marsh terrains.



Daemo Breaker Engineered for Excellence The Largest Selling Breaker in India

Super Long Front Now everything is within your reach Maintaining and cleaning of waterways. lakes, shore line, ponds; Deepening of waterway and river delta





Jaw crusher The ultimate demolishing machine to cut into beams and concrete alike Building Demolition; Crushing Concrete structure; Crushing Concrete and cutting steel Bar; Cutting Scrap iron; Cutting all sorts of large beam

Plate Compactor Mobile compaction as required, when required.



Clamshell

Let nothing slip away from your grip. Loading & Unloading from Railways wagon; from Barge; Dredging



# The launch of the all new backhoe loader Tata Hitachi SHINRAI in July 2018



# **Customer Support and Value Added Services**



#### FLEET MANAGEMENT USING GLOBAL E-SERVICE



## ΤΛΤΛ ΗΙΤΑCΗΙ

## VOICE OF OUR CUSTOMERS



TATA HITACHI

**Reliable solutions** 

Mr. Perfilo Rodrigues, a retail customer from Usagao, Goa, has been a loyal Backhoe Loader customer for Tata Hitachi since 2002.

He says "Over the years we have been purchasing Tata Hitachi Backhoe Loader for various applications such as Dozing & Levelling, Aggregates Loading in Quarry & Laterite Stone Mines, Trenching, Tipper Loading Rock Breaker Application etc. Tata Hitachi Backhoe Loaders have always given us best efficiency in tough applications. They are very productive and efficient in field jobs. Our 2 latest TH86 Backhoe Loaders are fitted with Rock breaker attachment, which provides excellent pro