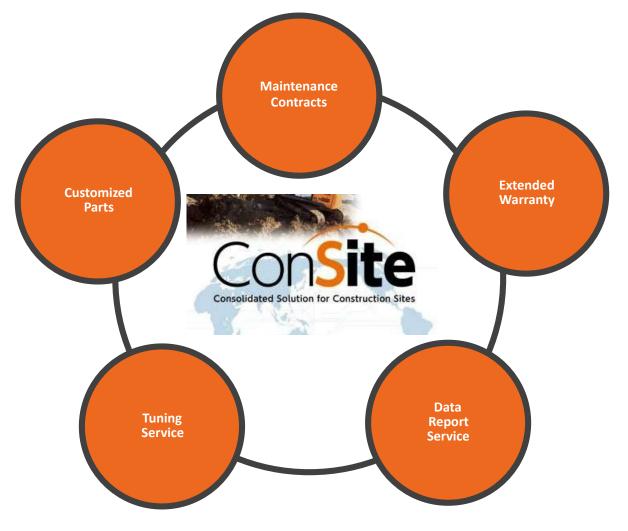

red for Excellence The Largest Selling Breaker in India

Super Long Front Now everything is within your reach Maintaining and cleaning of waterways. lakes, shore line, ponds; Deepening of waterway and river delta





Jaw crusher The ultimate demolishing machine to cut into beams and concrete alike Building Demolition; Crushing Concrete structure; Crushing Concrete and cutting steel Bar; Cutting Scrap iron; Cutting all sorts of large beam

Plate Compactor Mobile compaction as required, when required.



Clamshell

Let nothing slip away from your grip. Loading & Unloading from Railways wagon; from Barge; Dredging



# The launch of the all new backhoe loader Tata Hitachi SHINRAI in July 2018



# **Customer Support and Value Added Services**



#### FLEET MANAGEMENT USING GLOBAL E-SERVICE



## ΤΛΤΛ ΗΙΤΑCΗΙ

## VOICE OF OUR CUSTOMERS



TATA HITACHI

**Reliable solutions** 

Mr. Perfilo Rodrigues, a retail customer from Usagao, Goa, has been a loyal Backhoe Loader customer for Tata Hitachi since 2002.

He says "Over the years we have been purchasing Tata Hitachi Backhoe Loader for various applications such as Dozing & Levelling, Aggregates Loading in Quarry & Laterite Stone Mines, Trenching, Tipper Loading Rock Breaker Application etc. Tata Hitachi Backhoe Loaders have always given us best efficiency in tough applications. They are very productive and efficient in field jobs. Our 2 latest TH86 Backhoe Loaders are fitted with Rock breaker attachment, which provides excellent production due to additional hydraulic power. Tata Hitachi has always provided us with good services a