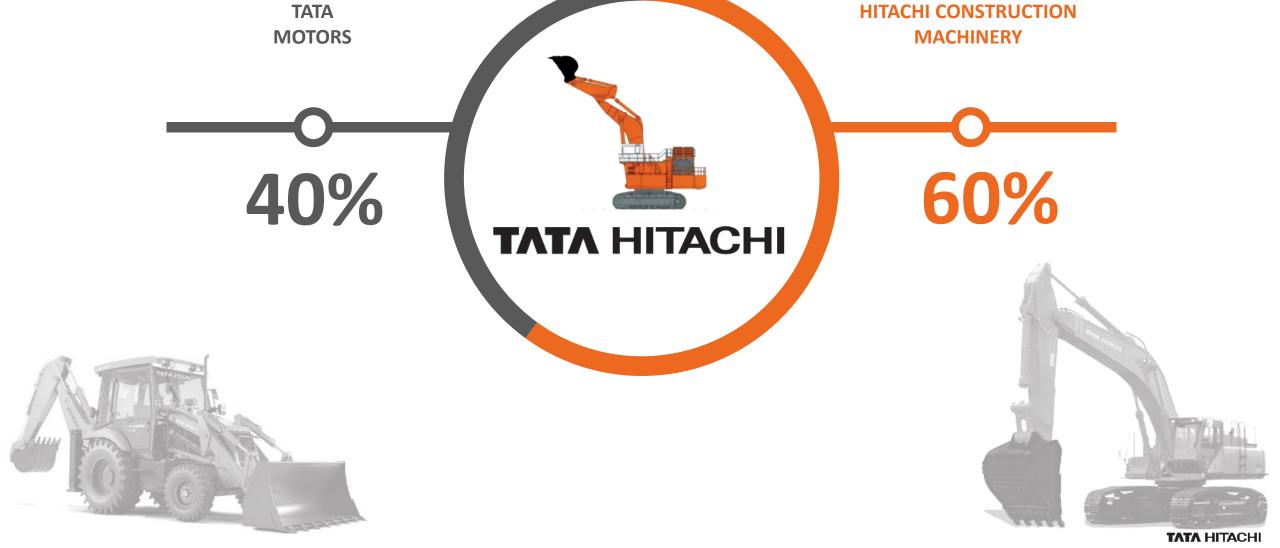

60+ years in India (Since 1961) A JV between Tata Motors(40%) and Hitachi Construction Machinery Co. Ltd, Japan(60%) Providing Equipment &
Services for
Infrastructure & Mining
Sectors