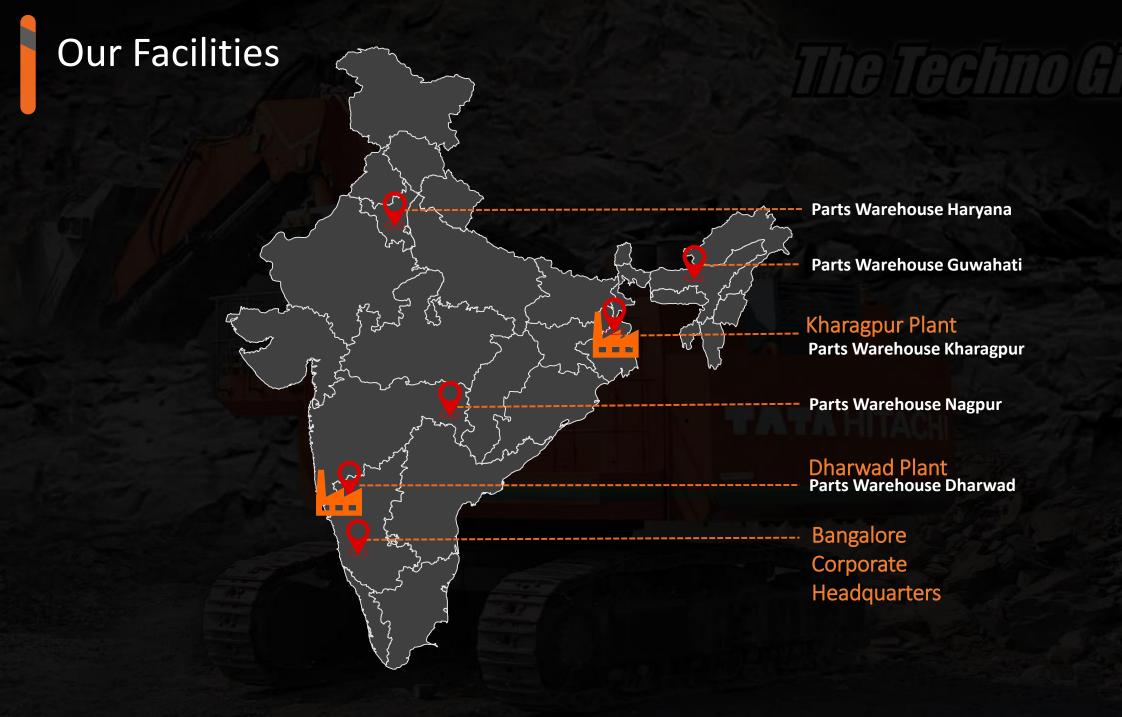

#### Tata Hitachi Plants

# The Leet no Grant

Dharwad

Kharagpur

### Spare Parts Warehouse

Locations - Nagpur, Dharwad, Haryana, Kharagpur, Guwahati

#### **Unmatched Support Network**

Regional Offices: 6 Branch Offices: 28

Parts Main Warehouse: Nagpur

Other Parts Warehouses: Dharwad, Kharagpur

and Faridabad