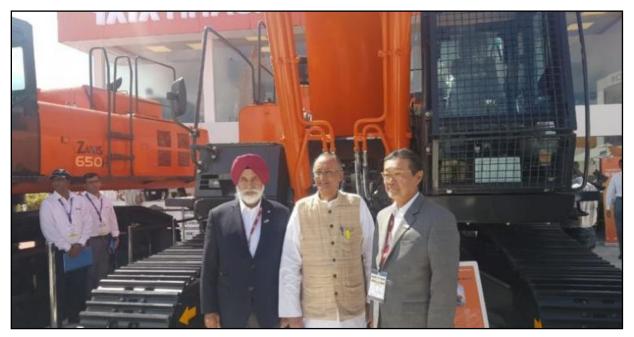

Tata Hitachi MD Sandeep Singh with Shin Nakajima, director (sales, marketing and customer support), in Calcutta on Wednesday. A Telegraph picture

The company, a joint venture between Tata Motors and Hitachi Construction Machinery, with the Japanese company holding a majority 60 per cent stake, is also evaluating the production of 87-tonne excavators instead of relying on imports.

Sandeep Singh, Managing Director, Tata Hitachi Construction Machinery with Shin Nakajima Director Sales, Marketing & Customer Support.

A pioneer in introducing the latest technology for hydraulic excavators, Tata Hitachi has migrated its products to incorporate features like online access to location of equipment, online health monitoring system, automatic sensors and alarms for machine health, maintenance, electrical excavators, AC drive rigid dump trucks, etc. In addition to this, the organization has introduced ConSite - an IT enabled tool through which machine reports are transmitted to the customers' e mail ID : helping them make their operations smart & efficient.