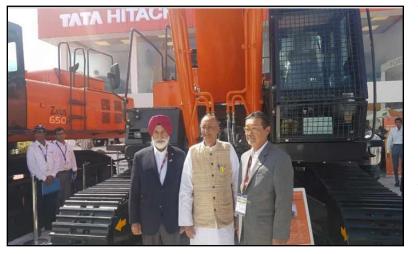

Tata Hitachi MD Sandeep Singh with Shin Nakajima, director (sales, marketing and customer support), in Calcutta on Wednesday. A Telegraph picture

The company, a joint venture between Tata Motors and Hitachi Construction Machinery, with the Japanese company holding a majority 60 per cent stake, is also evaluating the production of 87-tonne excavators instead of relying on imports.