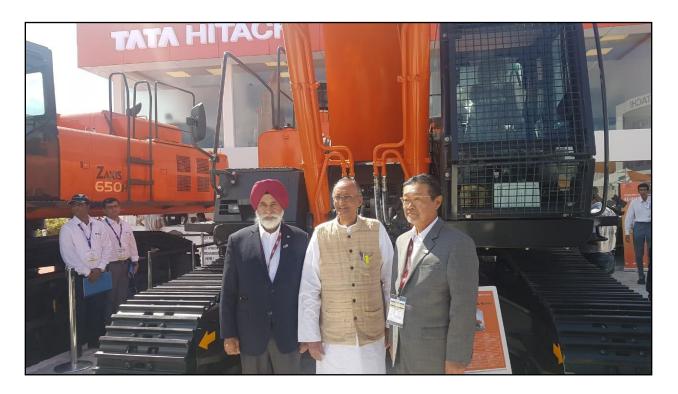

Tata Hitachi MD Sandeep Singh with Shin Nakajima, director (sales, marketing and customer support), in Calcutta on Wednesday. A Telegraph picture

The company, a joint venture between Tata Motors and Hitachi Construction Machinery, with the Japanese company holding a majority 60 per cent stake, is also evaluating the production of 87-tonne excavators instead of relying on imports.