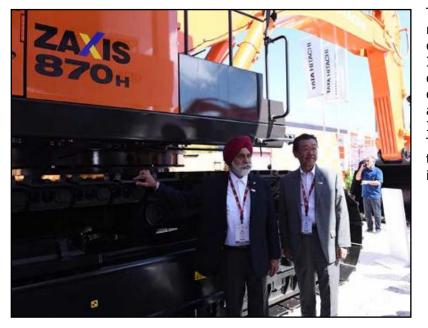

Speaking at the Tata Hitachi pavilion, Mr Sandeep Singh, Managing Director, Tata Hitachi said "At IMME, we are demonstrating our unmatched strength in Mining by showcasing our Hydraulic excavators: ZX870H, ZX650, ZX470H (Backhoe),& the Wheel Loader TL340H. Along with this, our support pavilion showcases ConSite , the Training Simulator , the FMC Pavilion, attachments (Rock Breaker), spares support counter and the new Hammerless tooth points designed and developed by Hitachi for the Ultra Large Class of excavators.

#### Human Right Ahemdabad 2<sup>nd</sup> November'18

Headline : Tata Hitachi: Leveraging technology to build strong products

टाटा हिताची : तकनीक के उपयोग से मजबूत उत्पादों का निर्मा

ZAXIS

870