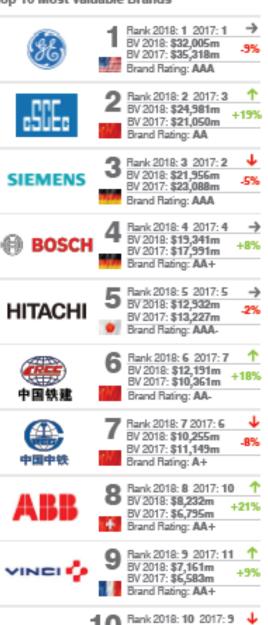

## Hitachi is now World's 5th Most Valuable Engineering and Construction Brand

Based on the Royalty Relief approach – a brand valuation method compliant with the industry standards set in ISO 10668, Brand Finance has highlighted USD 12,932 Million as the Brand Value of Hitachi, having considered Brand Strength Index (BSI), Brand Royalty Rate and Brand Revenues.

Source - http://brandfinance.com/images/upload/enigneering\_construction\_25\_report\_2018\_website\_version\_1 .pdf

Hitachi has been ranked as a 5th World's Most Valuable Engineering and Construction Brand in the annual report published on "The world's most valuable engineering and construction brands" in February 2018 by Brand Finance, the world's leading independent brand valuation and strategy consultancy.