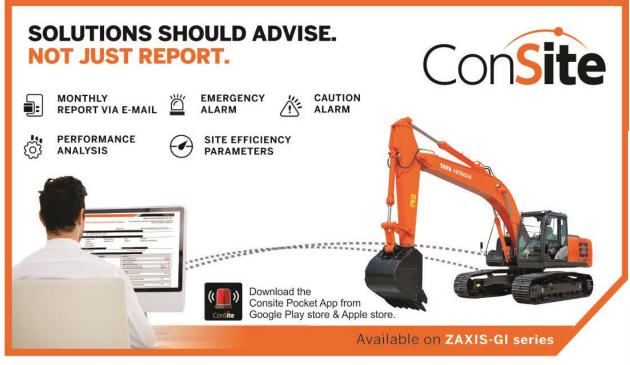

Quarry Marvels



# Mining Granite Mining



## Mining OB Removal



# Mining Coal Mining



## Customization

#### **Super Long Reach**



### Attachments and Customized Applications

Tata Hitachi offers customized attachments to address specific customer needs.



## The launch of the all new backhoe loader



# The launch of the new Super+ series of hydraulic excavators



## **Customer Support**

#### Commissioning

- PDI
- 0-100 Hours Service
- Training (operator / mechanic)

#### Warranty

- O-2000 Hrs
- 6 visits
- Warranty Closing Service



"Life Cycle

Support"

**Full Maintenance Contract** 

#### **Overhaul**

- Structures
- Hydraulics
- Engine

#### **Post-Warranty**

- Annual Maintenance Contract
- Annual Service Contract
- Site Support Agreement



### Value Added Services











#### TATA HITACHI



Reliable solutions

"We are extremely happy with the performance of Tata Hitachi's machines"

R K Marbles is proud to own 55 Tata Hitachi machines – Hydraulic excavators

ZAXIS 210, ZAXIS 220, ZAXIS 370, ZAXIS 400, ZAXIS 450, ZAXIS 650

and EH 600 Dump Trucks. These machines have been a part of our fleet from 2008 and have been working in marble mining applications in Rajasthan.

We are extremely happy with the performance of these machines, including fuel consumption and productivity. We are also highly satisfied with the service and spare parts support provided by Tata Hitachi. This has increased our confidence in the organization and we are now looking to increase our fleet size of Tata Hitachi machines.

We are proud of our relationship with Tata Hitachi