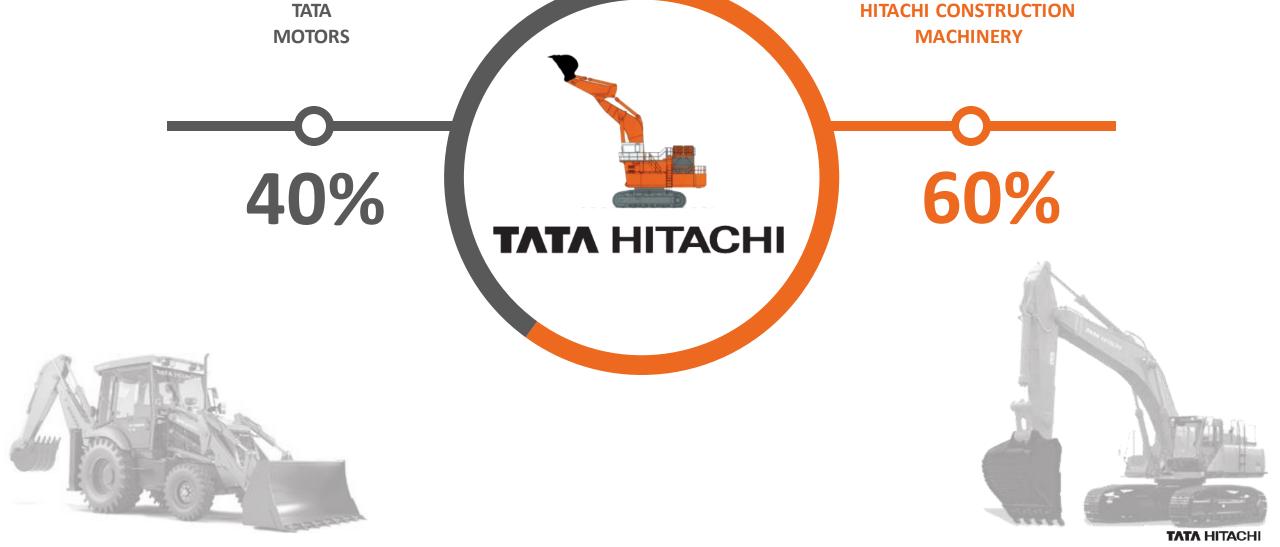

59+ years in India (Since 1961) A JV between Tata Motors (40%) and Hitachi Construction Machinery Co. Ltd, Japan (60%) Providing Equipment &
Services for
Infrastructure & Mining
Sectors