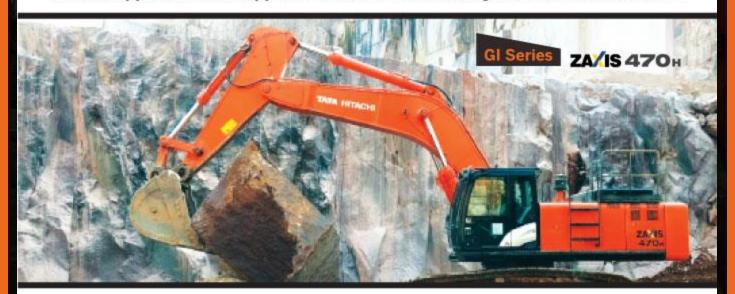

#### TATA HITACHI

Reliable solutions

"We are proud owners of Tata Hitachi ZAXIS470H GI Series. We have been using the machine since March 2015 for Granite Mining Application in Lalitpur, Jhansi. We are highly satisfied with the performance of this machine. ZAXIS470H GI Series is highly productive, reliable and works under tough conditions.