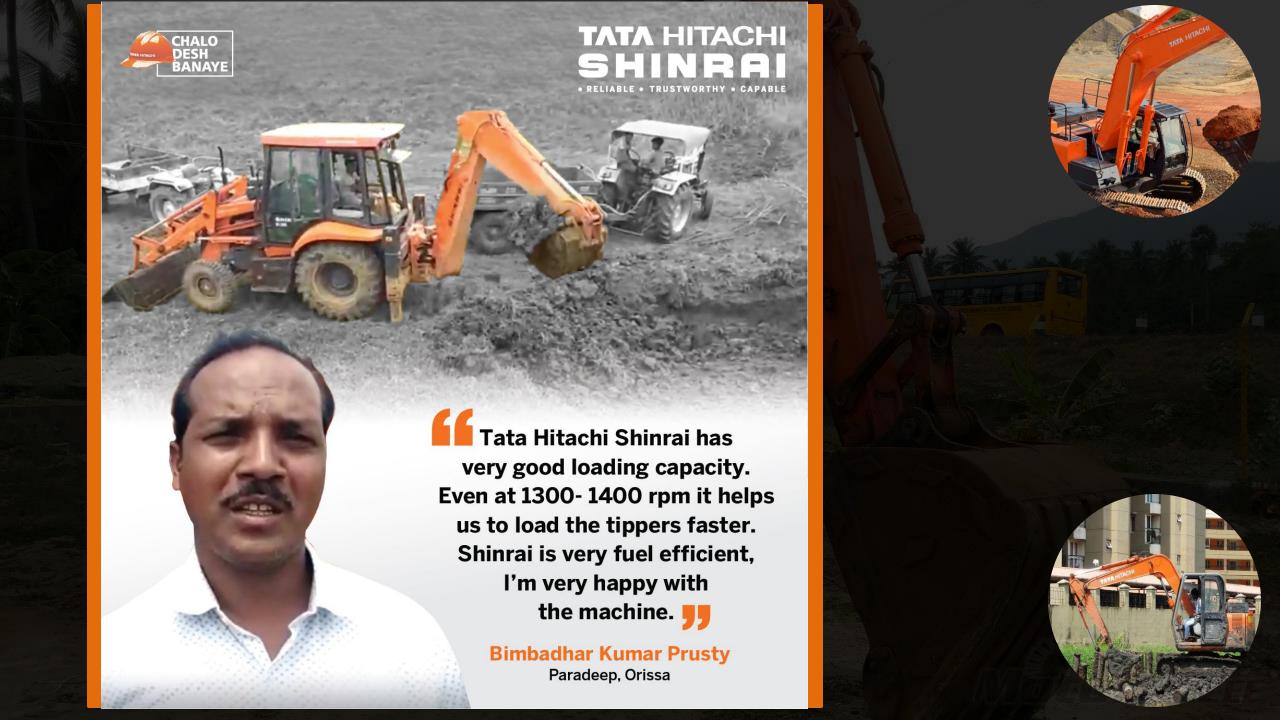

#### TATA HITACHI

Reliable solutions

"We are extremely happy with the performance of Tata Hitachi's machines"

R K Marbles is proud to own 55 Tata Hitachi machines – Hydraulic excavators

ZAXIS 210, ZAXIS 220, ZAXIS 370, ZAXIS 400, ZAXIS 450, ZAXIS 650

and EH 600 Dump Trucks. These machines have been a part of our fleet from 2008 and have been working in marble mining applications in Rajasthan.

We are extremely happy with the performance of these machines, including fuel consumption and productivity. We are also highly satisfied with the service and spare parts support provided by Tata Hitachi. This has increased our confidence in the organization and we are now looking to increase our fleet size of Tata Hitachi machines.