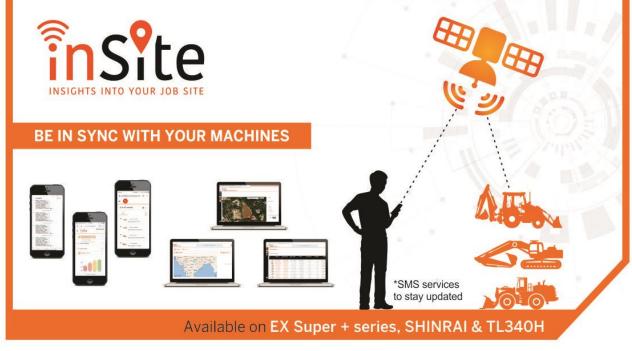

uarry Marvels



# Mining Granite Mining



## Mining OB Removal



# Mining Coal Mining



## Customization

#### **Super Long Reach**



### Attachments and Customized Applications

Tata Hitachi offers customized attachments to address specific customer needs.



## The launch of the all new backhoe loader



# The launch of the new Super+ series of hydraulic excavators



## **Customer Support**

#### Commissioning

- PDI
- 0-100 Hours Service
- Training (operator / mechanic)

#### Warranty

- O-2000 Hrs
- 6 visits
- Warranty Closing Service



"Life Cycle

Support"

**Full Maintenance Contract** 

#### **Overhaul**

- Structures
- Hydraulics
- Engine

#### **Post-Warranty**

- Annual Maintenance Contract
- Annual Service Contract
- Site Support Agreement



### Value Added Services











#### TATA HITACHI



Reliable solutions

"We are extremely happy with the performance of Tata Hitachi's machines"

R K Marbles is proud to own 55 Tata Hitachi machines – Hydraulic excavators

ZAXIS 210, ZAXIS 220, ZAXIS 370, ZAXIS 400, ZAXIS 450, ZAXIS 650

and EH 600 Dump Trucks. These machines have been a part of our fleet from 2008 and have been working in marble mining applications in Rajasthan.

We are extremely happy with the performance of these machines, including fuel consumption and productivity. We are also highly satisfied with the service and spare parts support provided by Tata Hitachi. This has increased our confidence in the organization and we are now looking to increase our fleet size of Tata Hitachi machines.

We are proud of our relationship with Tata Hitachi an