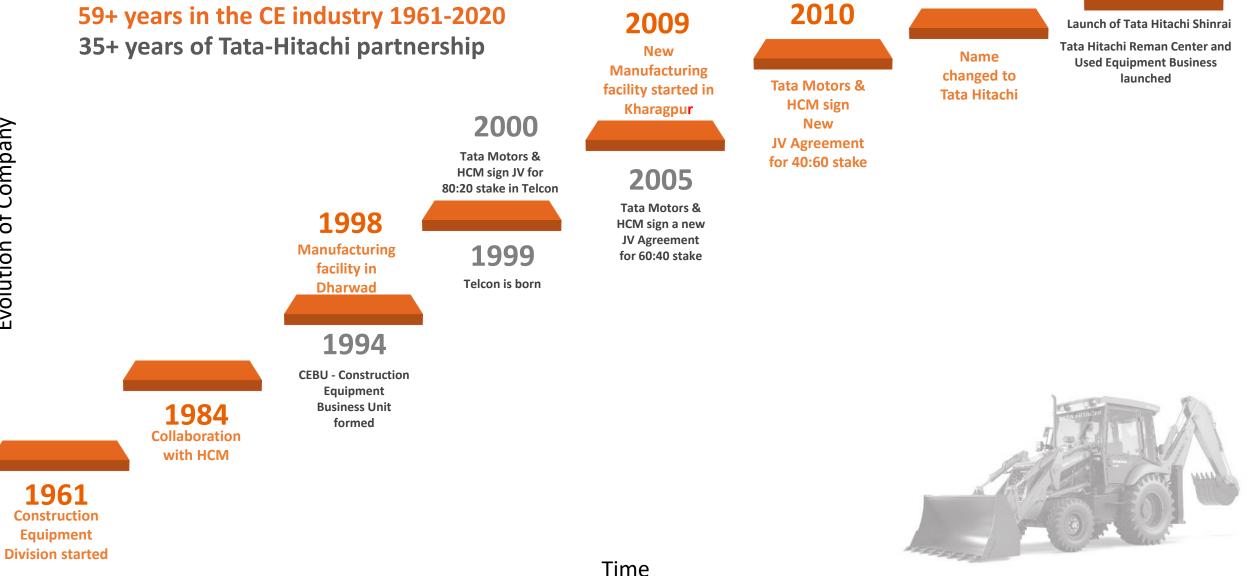

### **Reliable solutions**

F

Ε

R

Ρ

0

59+ years in India (Since 1961) A JV between Tata Motors(40%) and Hitachi Construction Machinery Co. Ltd, Japan(60%) Providing Equipment & Services for Infrastructure & Mining Sectors

#### VISION

Reliable Solutions for building a greater tomorrow.

**Our Journey** 

2018

2012