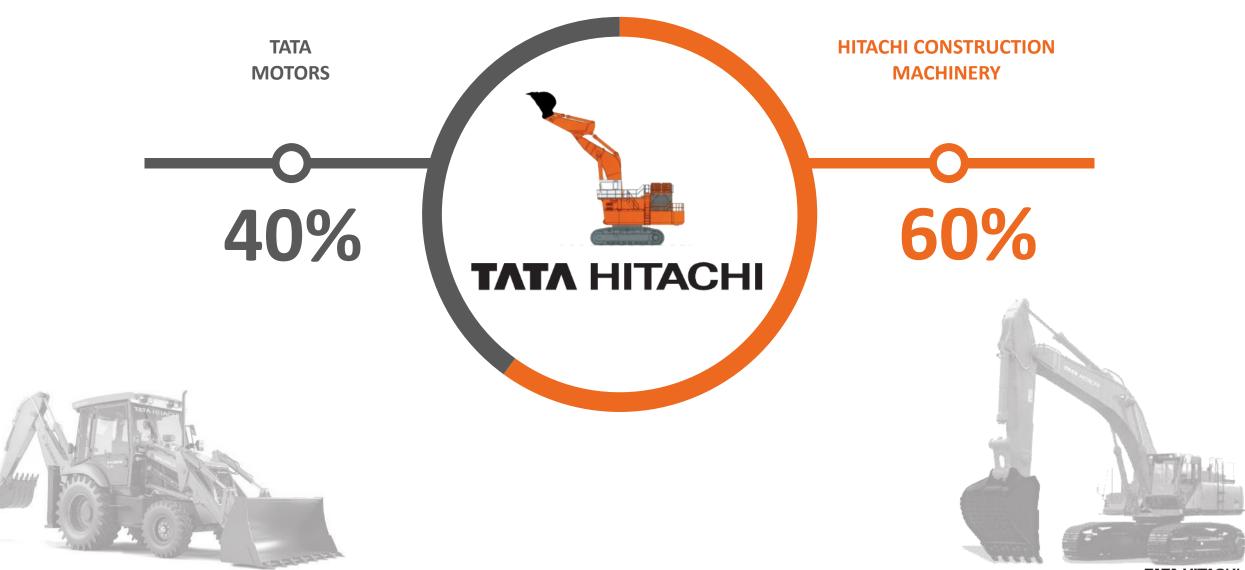

### **Reliable solutions**

F

Ε

R

Ρ

0

59+ years in India (Since 1961) A JV between Tata Motors(40%) and Hitachi Construction Machinery Co. Ltd, Japan(60%) Providing Equipment & Services for Infrastructure & Mining Sectors